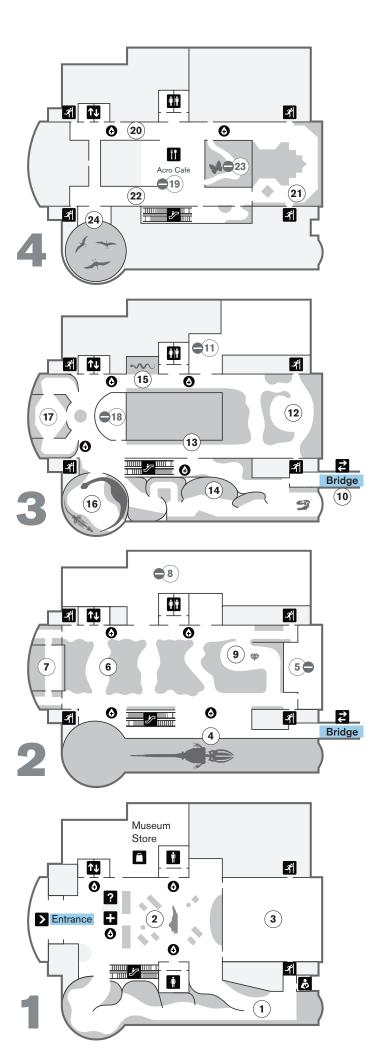

## Nature **Exploration** Center

- 19 Acro Café
  - (20) An Unlikely Refugee
  - (21) Arthropod Zoo
  - **22** Beyond Curie
  - 23 Living Conservatory
  - (24) Terror of the South Overlook
- Ridge Across Time
  - (11) Curiosity Classrooms
  - (12) Mountain Cove
  - (13) Mountains to the Sea Overlook
  - (14) Prehistoric North Carolina
  - (15) Snakes of North Carolina
  - (16) Terror of the South
  - (17) Tropical Connections
  - (18) Windows on the World
- Coastal North Carolina Overlook
  - 5 Discovery Room
  - 6 Mountains to the Sea
  - 7 Nature's Explorers
  - 8 Special Exhibition
  - 9 Underground North Carolina
- (1) Coastal North Carolina
  - (2) Natural Treasures of North Carolina
  - (3) WRAL 3D Theater