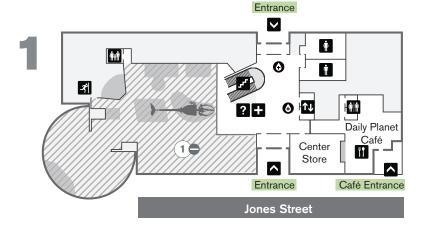

#### **Map Legend**

- ? Information + First Aid
- Restrooms ↑↓ Elevators
- Escalators Café
- **Stairs** Store
- **2** Bridges # Emergency Exit