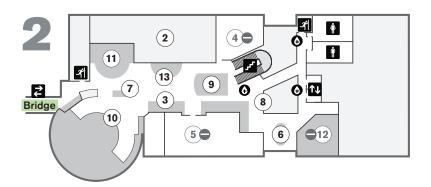

### Nature **Research** Center

- Ancient Fossils, New Discoveries
  - (15) Astronomy & Astrophysics Research Lab
  - (16) Beyond Our Planet
  - (17) Evolutionary Biology & Behavior Research Lab
  - (18) Genomics and Microbiology Research Lab
  - (19) Micro World Investigate Lab
  - (20) Paleontology Research Lab
  - (21) Planet Micro
  - (22) Postcards from Space
  - **23**) SECU Daily Planet Theater
  - (24) Unraveling DNA
  - (25) Visual World Investigate Lab
  - (26) Windows on Research
- **(2**) Biodiversity Research Lab
  - (3) Diversity of Life
  - Natural World Investigate Lab
  - **(5)** Naturalist Center
  - **(6)** One Planet, One Health
  - **(7)** Our Changing Climate
  - (8) Patterned by Nature
  - (9) Researching Weather
  - (10) **SECU Daily Planet Theater**
  - (11) Science Panorama
  - (12) Window on Animal Health
  - (13) Windows on Research
- All first floor exhibits are currently off display for renovations and construction.