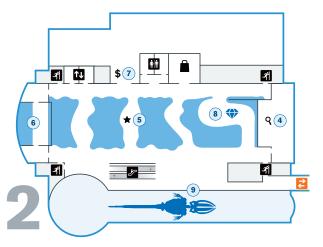

2 4 Discovery Room

- 5 Mountains to the Sea
- 6 Nature's Explorers
- 7 Special Exhibitions
- 8 Underground North Carolina Gems and minerals
- 9 Whales of North Carolina
- Special Exhibition Store
- Indoor Bridge
- 1 Coastal North Carolina
  - 2 NC's Natural Treasures
  - 3 WRAL 3D Theater
  - **\$** Box Office
  - The Museum Store
  - Nursing Room Universal Changing Room
  - **Quiet Space**