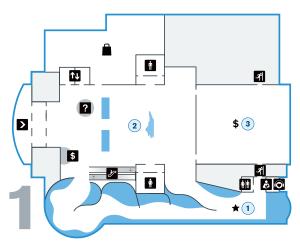

2 4 Discovery Room

- 5 Mountains to the Sea
- 6 Nature's Explorers
- 7 Special Exhibitions
- 8 Underground North Carolina Gems and minerals
- 9 Whales of North Carolina
- Special Exhibition Store
- Indoor Bridge
- 1 Coastal North Carolina
  - 2 NC's Natural Treasures
  - 3 WRAL 3D Theater
  - **\$** Box Office
  - The Museum Store
  - Nursing Room Universal Changing Room
  - **Quiet Space**