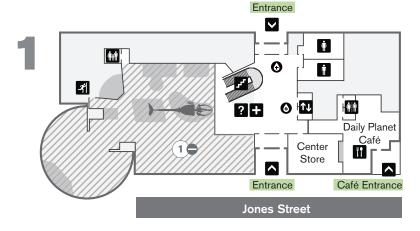

### Nature **Exploration** Center

- 19) Acro Café
  - (20) An Unlikely Refugee
  - (21) Arthropod Zoo
  - **22** Beyond Curie
  - 23 Living Conservatory
  - (24) Terror of the South Overlook
- Rridge Across Time
  - (11) Curiosity Classrooms
  - (12) Mountain Cove
  - (13) Mountains to the Sea Overlook
  - (14) Prehistoric North Carolina
  - (15) Snakes of North Carolina
  - (16) Terror of the South
  - (17) Tropical Connections
  - (18) Windows on the World
- Coastal North Carolina Overlook
  - (5) Discovery Room
  - 6 Mountains to the Sea
  - (7) Nature's Explorers
  - (8) Special Exhibition:
    Life Before Dinosaurs: The Permian Monsters
    May 14<sup>th</sup> September 4<sup>th</sup>
  - 9 Underground North Carolina
- Coastal North Carolina
  - (2) Natural Treasures of North Carolina
  - (3) WRAL 3D Theater