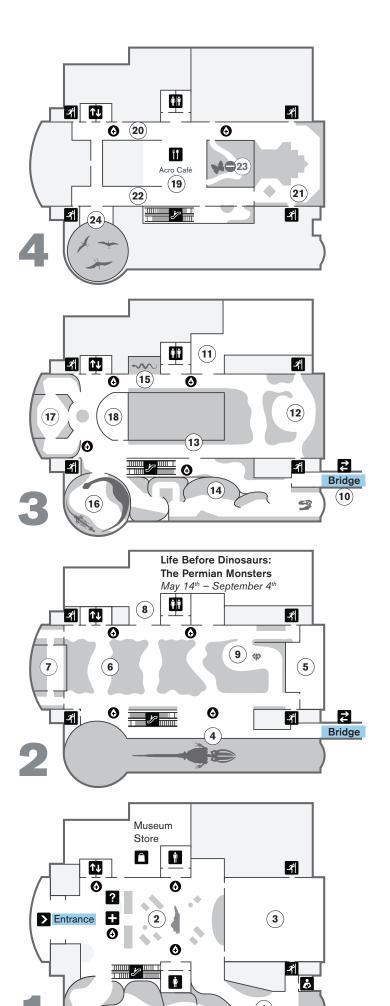

### Nature **Exploration** Center

- 19) Acro Café
  - (20) An Unlikely Refugee
  - (21) Arthropod Zoo
  - **22** Beyond Curie
  - 23 Living Conservatory
  - (24) Terror of the South Overlook
- Rridge Across Time
  - (11) Curiosity Classrooms
  - (12) Mountain Cove
  - (13) Mountains to the Sea Overlook
  - (14) Prehistoric North Carolina
  - (15) Snakes of North Carolina
  - (16) Terror of the South
  - (17) Tropical Connections
  - (18) Windows on the World
- Coastal North Carolina Overlook
  - (5) Discovery Room
  - 6 Mountains to the Sea
  - (7) Nature's Explorers
  - (8) Special Exhibition:
    Life Before Dinosaurs: The Permian Monsters
    May 14<sup>th</sup> September 4<sup>th</sup>
  - 9 Underground North Carolina
- Coastal North Carolina
  - (2) Natural Treasures of North Carolina
  - (3) WRAL 3D Theater